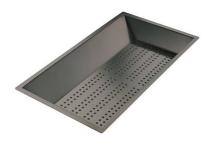

**HPDE Chopping board GREY** 8657 002

Iroko-wood sliding chopping board with stainless steel colander 8644 044

Stainless Steel dishes holder
8100 303
\* only in combination with the accessory
8644 101

Stainless steel perforated pan PVD Gun Metal 8151 006