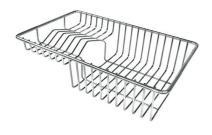

Twin Chopping Board 8644 101

**White bowl** 8153 100

Waste disposer throat PVD Gun Metal 8669 046

PVD Gun Metal automatic kit for waste-fitting
8407 136