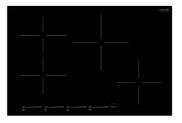

### **RECOMMENDED PAIRINGS**

Faucet Capri | Black finish 8467 666

Faucet Capri Gun Metal 8467 605

Induction Cooktop 30" 7371 947