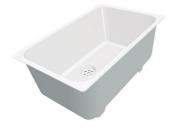

### **KE Sink Black 18" x 18" - U/M**

Kitchen Sinks

Code: 2156 663

PVD Black AISI 304 Stainless steel Foster brushed Undermount

#### **DETAILS**

| Series                 | KE                                          |
|------------------------|---------------------------------------------|
| Material               | AISI 304 stainless steel                    |
| Texture                | Foster brushed                              |
| Finish                 | PVD                                         |
| Coloring               | Black                                       |
| Edge/Installation Type | Undermount                                  |
| Thickness              | 18 Gauge (1.2 mm)                           |
| Overall dimensions     | 17 <sup>5/16</sup> " x 17 <sup>5/16</sup> " |
|                        |                                             |

| Bowl dimension            | 1 bowl 15 <sup>3/4</sup> " x 15 <sup>3/4</sup> "                                                                                                                                                                                                                                                                                           |
|---------------------------|--------------------------------------------------------------------------------------------------------------------------------------------------------------------------------------------------------------------------------------------------------------------------------------------------------------------------------------------|
| Bowls depth               | 8"                                                                                                                                                                                                                                                                                                                                         |
| Cut out                   | 15 <sup>3/4</sup> " x 15 <sup>3/4</sup> "                                                                                                                                                                                                                                                                                                  |
| Waste fitting type        | 3 ½ - with stainless steel basket                                                                                                                                                                                                                                                                                                          |
| Underside                 | Protected with heavy duty undercoating                                                                                                                                                                                                                                                                                                     |
| Fixing system             | Undermount fixing kit (brass insert and clips)                                                                                                                                                                                                                                                                                             |
| FEATURES                  |                                                                                                                                                                                                                                                                                                                                            |
| BLACK                     | The Black finish is obtained by treating steel with a physical process called PVD (Phisical Vacuum Deposition) which deposits particles of noble metals on the surface. The result is a unique and refined aesthetic effect, and an improvement of the mechanical properties of the steel which is more resistant to impact and scratches. |
| Basket 3,5" waste fitting | The drain is equipped with a large 3.5" drain, with the practical basket cap that prevents the discharge of solid parts.                                                                                                                                                                                                                   |
| High thickness 1.2        | 1.2 mm thick steel. A significant thickness, which guarantees the maximum sturdiness and durability.                                                                                                                                                                                                                                       |
| Small radius              | Bowls with squared shapes with a modern design and an increased capacity, for a minimal aesthetics connected with an extreme practicity.                                                                                                                                                                                                   |