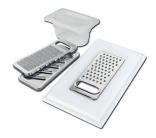

Twin Chopping Board 8644 101

**White bowl** 8153 100

Waste disposer throat PVD Gun Metal 8669 046

PVD Gun Metal automatic kit for waste-fitting
8407 136