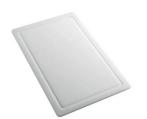

## Foster ==

Black grid 8100 651

Chopping Board 8631 300

support and food collection tray 8159 101 \* only in combination with the accessory

8644 101

Grating kit complete with ring

HDPE Chopping board 8657 001