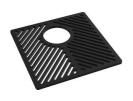

## Foster ==

Black grid 8100 651

Chopping Board 8631 300

support and food collection tray 8159 101 \* only in combination with the accessory

8644 101

Grating kit complete with ring

HDPE Chopping board 8657 001