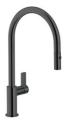

### **RECOMMENDED PAIRINGS**

Faucet Capri | Black finish 8467 666

Faucet Capri Gun Metal 8467 605

Induction Cooktop 30" 7371 947