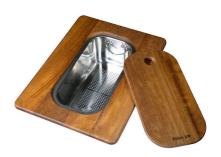

**HPDE Chopping board GREY** 8657 002

Iroko-wood sliding chopping board with stainless steel colander 8644 044

Stainless Steel dishes holder
8100 303
\* only in combination with the accessory
8644 101

Stainless steel perforated pan PVD Gun Metal 8151 006