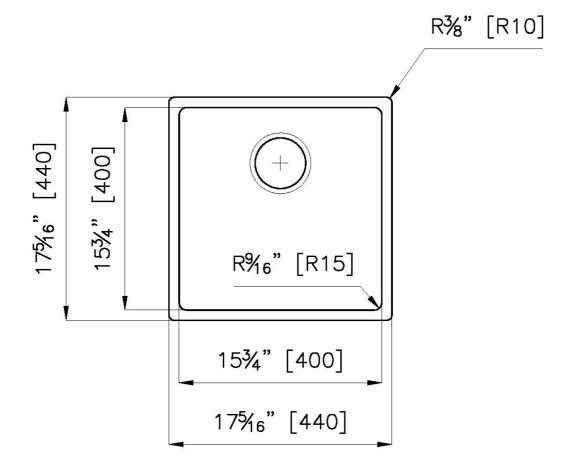

#### **DETAILS**

| Series                 | KE                                          |
|------------------------|---------------------------------------------|
| Material               | AISI 304 stainless steel                    |
| Texture                | Foster brushed                              |
| Finish                 | PVD                                         |
| Coloring               | Black                                       |
| Edge/Installation Type | Undermount                                  |
| Thickness              | 18 Gauge (1.2 mm)                           |
| Overall dimensions     | 17 <sup>5/16</sup> " x 17 <sup>5/16</sup> " |
|                        |                                             |

| Bowl dimension            | 1 bowl 15 <sup>3/4</sup> " x 15 <sup>3/4</sup> "                                                                                                                                                                                                                                                                                           |
|---------------------------|--------------------------------------------------------------------------------------------------------------------------------------------------------------------------------------------------------------------------------------------------------------------------------------------------------------------------------------------|
| Bowls depth               | 8"                                                                                                                                                                                                                                                                                                                                         |
| Cut out                   | 15 <sup>3/4</sup> " x 15 <sup>3/4</sup> "                                                                                                                                                                                                                                                                                                  |
| Waste fitting type        | 3 ½ - with stainless steel basket                                                                                                                                                                                                                                                                                                          |
| Underside                 | Protected with heavy duty undercoating                                                                                                                                                                                                                                                                                                     |
| Fixing system             | Undermount fixing kit (brass insert and clips)                                                                                                                                                                                                                                                                                             |
| FEATURES                  |                                                                                                                                                                                                                                                                                                                                            |
| BLACK                     | The Black finish is obtained by treating steel with a physical process called PVD (Phisical Vacuum Deposition) which deposits particles of noble metals on the surface. The result is a unique and refined aesthetic effect, and an improvement of the mechanical properties of the steel which is more resistant to impact and scratches. |
| Basket 3,5" waste fitting | The drain is equipped with a large 3.5" drain, with the practical basket cap that prevents the discharge of solid parts.                                                                                                                                                                                                                   |
| High thickness 1.2        | 1.2 mm thick steel. A significant thickness, which guarantees the maximum sturdiness and durability.                                                                                                                                                                                                                                       |
| Small radius              | Bowls with squared shapes with a modern design and an increased capacity, for a minimal aesthetics connected with an extreme practicity.                                                                                                                                                                                                   |