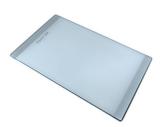

## Foster ==

Black grid 8100 651

Chopping Board 8631 300

support and food collection tray 8159 101 \* only in combination with the accessory

8644 101

Grating kit complete with ring

HDPE Chopping board 8657 001