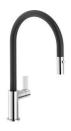

### **RECOMMENDED PAIRINGS**

Faucet Capri | Black finish 8467 666

Faucet Capri Gun Metal 8467 605

Induction Cooktop 30" 7371 947