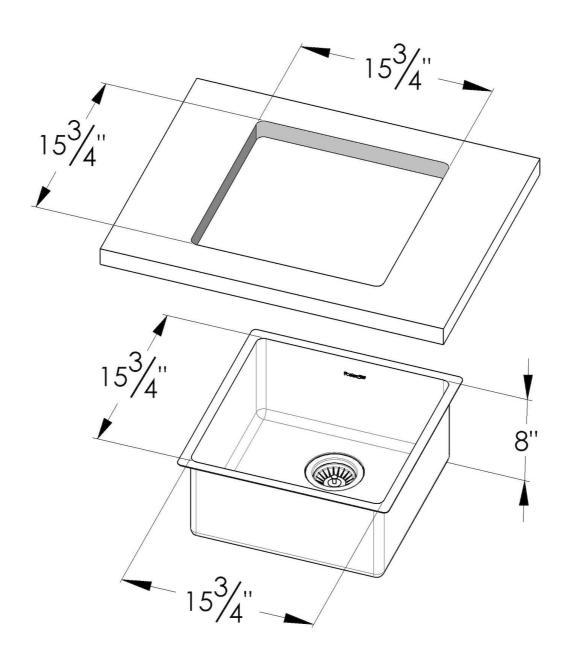

#### **DETAILS**

| Series                 | KE                                          |
|------------------------|---------------------------------------------|
| Material               | AISI 304 stainless steel                    |
| Texture                | Foster brushed                              |
| Finish                 | PVD                                         |
| Coloring               | Black                                       |
| Edge/Installation Type | Undermount                                  |
| Thickness              | 18 Gauge (1.2 mm)                           |
| Overall dimensions     | 17 <sup>5/16</sup> " x 17 <sup>5/16</sup> " |
|                        |                                             |

| Bowl dimension            | 1 bowl 15 <sup>3/4</sup> " x 15 <sup>3/4</sup> "                                                                                                                                                                                                                                                                                           |
|---------------------------|--------------------------------------------------------------------------------------------------------------------------------------------------------------------------------------------------------------------------------------------------------------------------------------------------------------------------------------------|
| Bowls depth               | 8"                                                                                                                                                                                                                                                                                                                                         |
| Cut out                   | 15 <sup>3/4</sup> " x 15 <sup>3/4</sup> "                                                                                                                                                                                                                                                                                                  |
| Waste fitting type        | 3 ½ - with stainless steel basket                                                                                                                                                                                                                                                                                                          |
| Underside                 | Protected with heavy duty undercoating                                                                                                                                                                                                                                                                                                     |
| Fixing system             | Undermount fixing kit (brass insert and clips)                                                                                                                                                                                                                                                                                             |
| FEATURES                  |                                                                                                                                                                                                                                                                                                                                            |
| BLACK                     | The Black finish is obtained by treating steel with a physical process called PVD (Phisical Vacuum Deposition) which deposits particles of noble metals on the surface. The result is a unique and refined aesthetic effect, and an improvement of the mechanical properties of the steel which is more resistant to impact and scratches. |
| Basket 3,5" waste fitting | The drain is equipped with a large 3.5" drain, with the practical basket cap that prevents the discharge of solid parts.                                                                                                                                                                                                                   |
| High thickness 1.2        | 1.2 mm thick steel. A significant thickness, which guarantees the maximum sturdiness and durability.                                                                                                                                                                                                                                       |
| Small radius              | Bowls with squared shapes with a modern design and an increased capacity, for a minimal aesthetics connected with an extreme practicity.                                                                                                                                                                                                   |