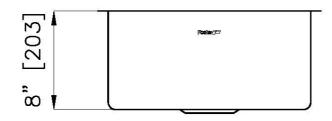

| Bowl dimension            | 1 bowl 15 <sup>3/4</sup> " x 15 <sup>3/4</sup> "                                                                                                                                                                                                                                                                                           |
|---------------------------|--------------------------------------------------------------------------------------------------------------------------------------------------------------------------------------------------------------------------------------------------------------------------------------------------------------------------------------------|
| Bowls depth               | 8"                                                                                                                                                                                                                                                                                                                                         |
| Cut out                   | 15 <sup>3/4</sup> " x 15 <sup>3/4</sup> "                                                                                                                                                                                                                                                                                                  |
| Waste fitting type        | 3 ½ - with stainless steel basket                                                                                                                                                                                                                                                                                                          |
| Underside                 | Protected with heavy duty undercoating                                                                                                                                                                                                                                                                                                     |
| Fixing system             | Undermount fixing kit (brass insert and clips)                                                                                                                                                                                                                                                                                             |
| FEATURES                  |                                                                                                                                                                                                                                                                                                                                            |
| BLACK                     | The Black finish is obtained by treating steel with a physical process called PVD (Phisical Vacuum Deposition) which deposits particles of noble metals on the surface. The result is a unique and refined aesthetic effect, and an improvement of the mechanical properties of the steel which is more resistant to impact and scratches. |
| Basket 3,5" waste fitting | The drain is equipped with a large 3.5" drain, with the practical basket cap that prevents the discharge of solid parts.                                                                                                                                                                                                                   |
| High thickness 1.2        | 1.2 mm thick steel. A significant thickness, which guarantees the maximum sturdiness and durability.                                                                                                                                                                                                                                       |
| Small radius              | Bowls with squared shapes with a modern design and an increased capacity, for a minimal aesthetics connected with an extreme practicity.                                                                                                                                                                                                   |